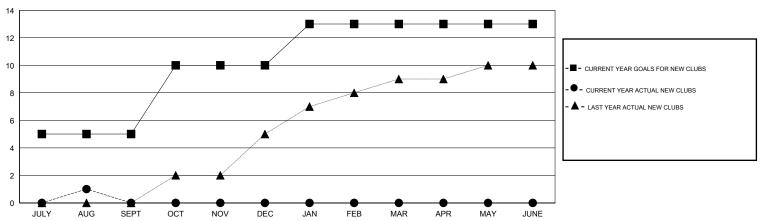

## LOCATION INDIA

 $\mathsf{GMT}\;\mathsf{CA}\;6$ 

| Clubs                 |                  |           |                  |                  | Members               |                    |                                     |                    |                  |
|-----------------------|------------------|-----------|------------------|------------------|-----------------------|--------------------|-------------------------------------|--------------------|------------------|
| RESULTS FOR 2016-2017 |                  |           |                  |                  | RESULTS FOR 2016-2017 |                    |                                     |                    |                  |
| QUARTER               | NEW CLUB<br>GOAL | NEW CLUBS | DROPPED<br>CLUBS | NET<br>GAIN/LOSS | QUARTER               | NEW MEMBER<br>GOAL | CHARTER AND<br>NEW MEMBERS<br>ADDED | DROPPED<br>MEMBERS | NET<br>GAIN/LOSS |
| JULY/AUG/SEPT         | 5                | 1         | 6                | -5               | JULY/AUG/SEPT         | 100                | 317                                 | 419                | -102             |
| OCT/NOV/DEC           | 5                | 0         | 0                | 0                | OCT/NOV/DEC           | 100                | 0                                   | 0                  | 0                |
| JAN/FEB/MAR           | 3                | 0         | 0                | 0                | JAN/FEB/MAR           | 60                 | 0                                   | 0                  | 0                |
| APR/MAY/JUNE          | 0                | 0         | 0                | 0                | APR/MAY/JUNE          | 0                  | 0                                   | 0                  | 0                |

#### GOALS AND ACTUAL NEW CLUBS CUMULATIVE