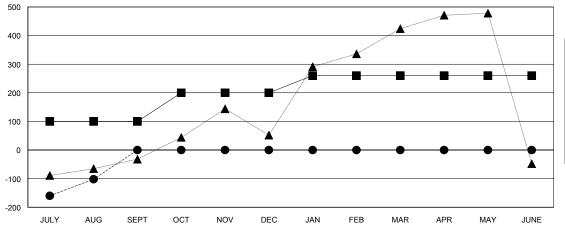

## LOCATION INDIA

 $\mathsf{GMT}\;\mathsf{CA}\;6$ 

| Clubs                 |                  |           |                  |                  | Members               |                    |                                     |                    |                  |
|-----------------------|------------------|-----------|------------------|------------------|-----------------------|--------------------|-------------------------------------|--------------------|------------------|
| RESULTS FOR 2016-2017 |                  |           |                  |                  | RESULTS FOR 2016-2017 |                    |                                     |                    |                  |
| QUARTER               | NEW CLUB<br>GOAL | NEW CLUBS | DROPPED<br>CLUBS | NET<br>GAIN/LOSS | QUARTER               | NEW MEMBER<br>GOAL | CHARTER AND<br>NEW MEMBERS<br>ADDED | DROPPED<br>MEMBERS | NET<br>GAIN/LOSS |
| JULY/AUG/SEPT         | 5                | 1         | 6                | -5               | JULY/AUG/SEPT         | 100                | 317                                 | 419                | -102             |
| OCT/NOV/DEC           | 5                | 0         | 0                | 0                | OCT/NOV/DEC           | 100                | 0                                   | 0                  | 0                |
| JAN/FEB/MAR           | 3                | 0         | 0                | 0                | JAN/FEB/MAR           | 60                 | 0                                   | 0                  | 0                |
| APR/MAY/JUNE          | 0                | 0         | 0                | 0                | APR/MAY/JUNE          | 0                  | 0                                   | 0                  | 0                |

#### GOALS AND ACTUAL MEMBERS CUMULATIVE

| -■-  | CURRENT YEAR GOALS FOR NEW |
|------|----------------------------|
| MEMB | EDS                        |

- CURRENT YEAR ACTUAL MEMBERS

- ▲ - LAST YEAR ACTUAL MEMBERS